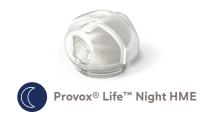

#### CHOOSE YOUR NIGHTTIME ATTACHMENT

Your nighttime attachment choice may be the same as your daytime choice. All Provox attachments are compatible with Provox Life Night HME.

### **CHOOSE YOUR NIGHTTIME HME**

You can use Provox Life Night HME with any Provox Life attachment (LaryTube LaryButton and ALL Provox Life Adhesives).

All Provox Life HMEs can be used with all Provox Life attachments.