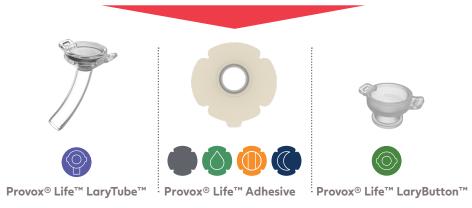

#### **CHOOSE YOUR DAYTIME ATTACHMENT**

There are several Provox Life adhesive options available. All of them are compatible with all Provox Life HMEs.

## **CHOOSE YOUR DAYTIME HME**

When you are ready, there are more Provox Life HME options available for different situations. Consult your clinician about what products are right for you.

All Provox Life HMEs can be used with all Provox Life attachments.