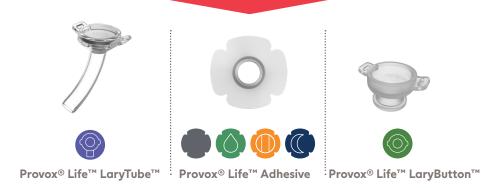

#### CHOOSE YOUR NIGHTTIME ATTACHMENT

Your nighttime attachment choice may be the same as your daytime choice. All Provox attachments are compatible with Provox Life Night HME.

### **CHOOSE YOUR NIGHTTIME HME**

You can use Provox Life Night HME with any Provox Life attachment (LaryTube LaryButton and ALL Provox Life Adhesives).

All Provox Life HMEs can be used with all Provox Life attachments.